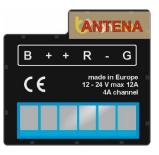

### INSTALLATION

Connect the power supply and light source (e.g. the LED strip) according to the scheme:

1. Make sure that the device is properly connected and the antenna is far away from metal objects, electrical cables, etc., which may affect the signal.

|                       | TECHNICAL SPE                                                                                                                      | CIFICATIONS             |                                                                           |
|-----------------------|------------------------------------------------------------------------------------------------------------------------------------|-------------------------|---------------------------------------------------------------------------|
|                       | lightB                                                                                                                             | ох                      |                                                                           |
| Electrical parameters |                                                                                                                                    |                         |                                                                           |
| Supply voltage        | 12 – 24 V DC                                                                                                                       | Channels                | 3                                                                         |
| Max current           | 12A                                                                                                                                | Current<br>/channel     | 4A                                                                        |
| Control               | PWM                                                                                                                                |                         |                                                                           |
|                       | Physical char                                                                                                                      | acteristics             |                                                                           |
| Dimensions            | 39 x 33 x 20<br>mm                                                                                                                 | Operating<br>range      | From 0 to +<br>40°C                                                       |
| Housing               | made of<br>polyurethane<br>composition<br>not containing<br>halogens, self-<br>extinguishing<br>for thermal<br>class B (130<br>°C) | Protection              | inverted<br>polarization,<br>ESD                                          |
|                       | Communi                                                                                                                            | ication                 |                                                                           |
| Technology            | Bluetooth Low<br>Energy 4.0                                                                                                        | Independent<br>channels | 3                                                                         |
| Transmission          | bi-directional                                                                                                                     | Power signal            | 1mW                                                                       |
| Range                 | up to 20 m in<br>open space<br>(inside<br>buildings the<br>range may be<br>limited to 10m<br>depending of<br>the                   | Compatible<br>devices   | Apple<br>iPhone,<br>Apple iPad,<br>iPad Mini,<br>Android4.3<br>and newer. |