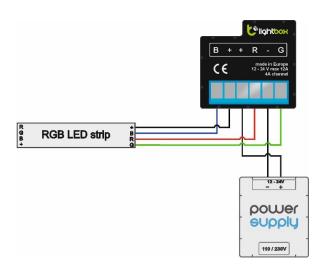

### INSTALLATION

Connect the power supply and light source (e.g. the LED strip) according to the scheme:

1. Make sure that the device is properly connected and the antenna is far away from metal objects, electrical cables, etc., which may affect the signal.

2. Turn on the power.

#### SETTINGS

- 3. Check the compatibility of connections with the diagram and turn on the power.
- Download and run the application **BleBox** on your 4. smartphone. The application can be downloaded from: http://blebox.eu/pl/bleboxApp or Appstore.